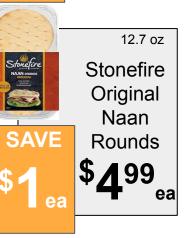

## Save more... On the stuff you love!







Pineland Farms

**Beef** 

Wagyu Bistro Steak

\$1699<sub>lb</sub>

SAVE

Wester Ross Salmon Fillet

Organic

\$15<sup>99</sup><sub>lb</sub>



Organic

Wester Ross Salmon Steak

**SAVE** 

\$**5**99<sub>lb</sub>



SAVE

Made In House

Italian Pasta Salad



Local

Tote

99¢



5lb bag -US#1

Hannaford Maine White **Potatoes** 

<sup>2</sup>/\$4

Made In House

Cucumber Tomato Salad

\$**5**99<sub>lb</sub>

SAVE

Made In House

Bacon **Broccoli** Salad

\$699<sub>lb</sub>





SAVE

\$**8**99<sub>lb</sub>

**Apples** 

SAVE

\*Prices effective 9/15/24 to 9/21/24 or while supplies last\* \*Prices subject to change due to availability, typos or misprints





















SAVE

Boar's Head

Deluxe Ham

\$10<sup>49</sup><sub>lb</sub>



SAVE

Mckenzie

Oven Roasted Turkey Breast

\$**9**99<sub>lk</sub>



Boar's Head

Imported Swiss Cheese

\$899<sub>lb</sub>



Back to school? Let us make dinner! Order sandwiches & pizza to go!