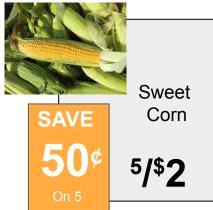

## Save more... On the stuff you love!







Pineland Farms

**Beef** 

Wagyu Bistro Steak

\$1699<sub>lb</sub>

SAVE

Wester Ross Salmon Fillet

Organic

\$15<sup>99</sup><sub>lb</sub>



Organic

Wester Ross Salmon Steak

**SAVE** 

\$**5**99<sub>lb</sub>



SAVE

Made In House

Italian Pasta Salad



Local

Tote

99¢



5lb bag -US#1

Hannaford Maine White **Potatoes** 

<sup>2</sup>/\$4

Made In House

Cucumber Tomato Salad

\$**5**99<sub>lb</sub>

SAVE

Made In House

Bacon **Broccoli** Salad

\$699<sub>lb</sub>





SAVE

\$**8**99<sub>lb</sub>

**Apples** 

SAVE

\*Prices effective 9/15/24 to 9/21/24 or while supplies last\* \*Prices subject to change due to availability, typos or misprints





















SAVE

Boar's Head

Deluxe Ham

\$10<sup>49</sup><sub>lb</sub>



SAVE

Mckenzie

Oven Roasted Turkey Breast

\$**9**99<sub>lk</sub>



Boar's Head

Imported Swiss Cheese

\$899<sub>lb</sub>



Back to school? Let us make dinner! Order sandwiches & pizza to go!